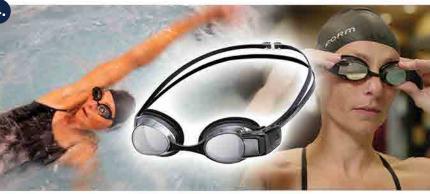

# 3. FORM SWIM GOGGLES WEARABLE TECHNOLOGY: The ability to track your swim is right in front of your eyes

### So how do our new FORM® Swim Goggles work?

These Swim Goggles were developed in collaboration with top competitive swimmers and coaches; they are the only goggles built with a see-through real time display that can be viewed by your left of right eye, depending on your preference.

FORM® Swim Goggles can show an array of metrics including your split times to your distance. They also have over 16 hours of battery life for a full and long-lasting swim.

### So what does that mean for you the swimmer?

Fitness coach that swims with you.

Optical display shows time, distance and pace.

Real time metrics.

Measure, track and customize your workouts through the app.