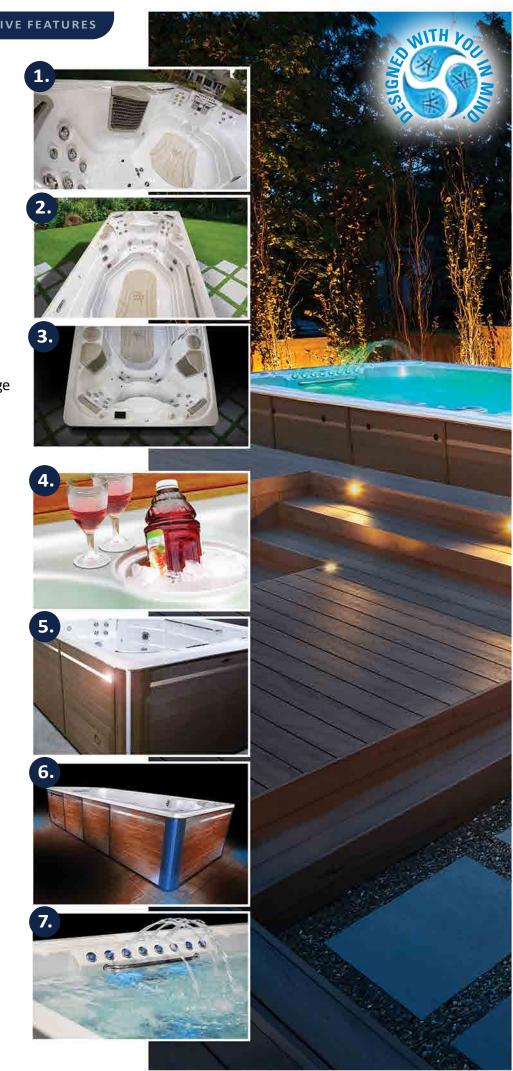

### STEP INTO YOUR COMFORT ZONE.

- 1. Recessed Jetting
- **2.** Ergonomically Designed Seating
- **3.** Safety Steps inside the Swim Spa
- 4. Convenient Ice Bucket

# DESIGNED WITH YOU IN MIND.

- **5.** Accent Strip made of a plastic substrate with the appearance of aluminum on the Cabinet
- 6. Southern Lighting Package
- **7.** Bellagio Package