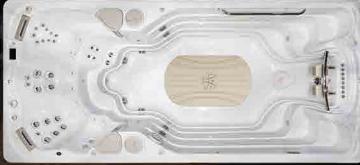

# The Aquatic AquaTrainer Swim System.

The Aquatic AquaTrainer Swim Spa is the perfect way to swim every day. Imagine never having to turn, touch or push off from any wall. Our swim current gives you the ability to focus on your stroke technique while enjoying the fluidity of the swim current, adjusted to your personal swim level. The Aquatic Series also provides great seating flexibility and ample options to further enjoy this swim spa with family and friends.

# **14AX AQUATRAINER** SWIM SPA

The ALL NEW 14AX AquaTrainer features new ergonomic design and swim tank design, along with numerous engineering innovations that include four Hydrotherapy Seats, each with specialized Zone Therapy.