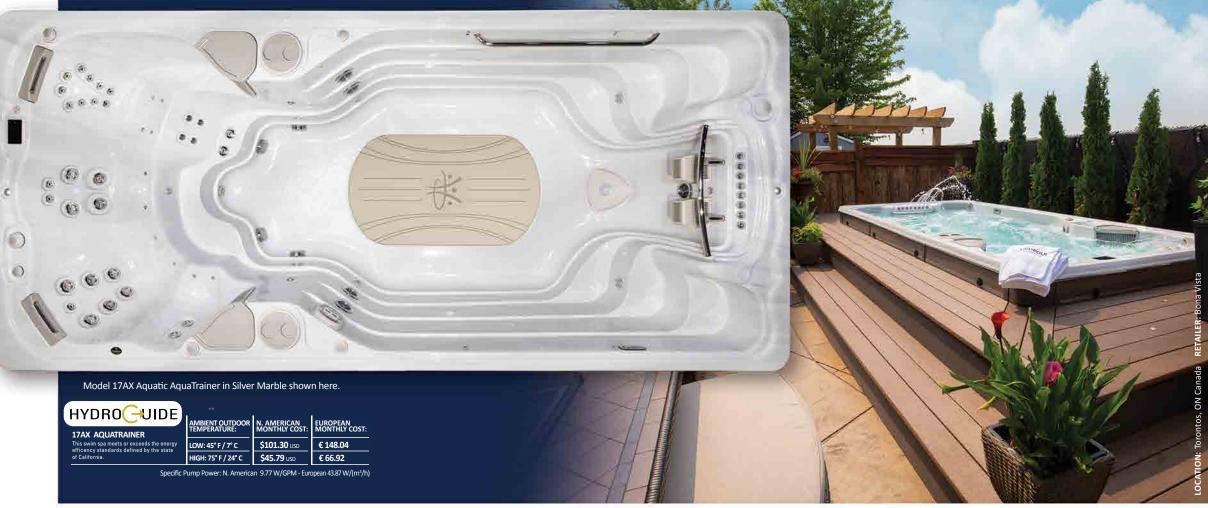

# **17AX AQUATRAINER** SWIM SPA

The ALL NEW 17AX AquaTrainer features a brand new ergonomic and swim tank design. Along with numerous engineering innovations, like a new Immersion Lounger, three HydroTherapy Seats each with Zone Therapy, and our two high performance adjustable V-Twin swim jets all backed up by our new Dual Performance Flow Intakes that dramatically reduce the reflective wave effect. The swim tank features a new soft

stride mat on the swim tank floor. This is all encompassed by our new acrylic lip edge design.

### **MODEL SPECS.** SHELL DIMENSIONS:

210" x 93" / 533.4 cm x 236.22 cm **HEIGHT:** 52.75" / 134 cm

**VOLUME:** 2,400 US Gallons / 9,120 L

**WEIGHT FULL:** 22,990 lbs / 10,431 kg

**WEIGHT EMPTY:** 2,890 lbs / 1,311 kg SIZE CATEGORY: 17'

HYDROTHERAPY SEATING:

4 Persons

| Specifications:                             |                    |
|---------------------------------------------|--------------------|
| Series                                      | AquaTrainer        |
| Self Clean Mode                             | Yes                |
| HydroClean Floor Vacuum                     | Yes                |
| HydroClean Pressurized Filter               | Yes                |
| Programmable Filtration Cycles              | Yes                |
| High Flow SlipStream Swim Jets              | X1                 |
| High Flow V-Twin Swim Jets                  | X2                 |
| Total Thigh Jets                            | 4                  |
| Total Therapy Jets                          | 31                 |
| Bellagio Package                            | Opt                |
| AquaPro / AX Control                        | Yes                |
| Underwater LED Safety Lighting              | Yes                |
| 2 Extra LED's Northern Lights               | Opt                |
| 1/6hp HydroClean Filtration Pump, Evergreer | n & AquaBoost Pump |
| North American 60Hz                         | 1x4 & 2x5 hp       |
| International 50Hz                          | 1x3 & 2x4 hp       |
| Stainless Steel HydroWise Heater NA         | 1x4 Kw & 1x4 Kw    |
| Stainless Steel HydroWise Heater EU         | 1x3 Kw & 1x3 Kw    |
| EZ-Ultra Pure Ozone System                  | Opt                |
| SoftStride Exercise Mat                     | Yes                |
| Curved Stainless Steel Exercise Bar         | Yes                |
| Aquacord Swim Tether                        | Yes                |
| Rowing Kit                                  | Opt                |
| PureWater System                            | Yes                |