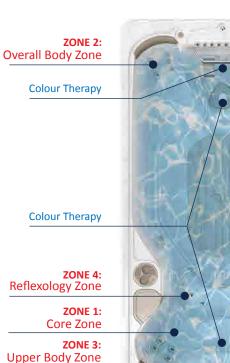

## Science Of Immersion In An Aquatic Collection Swim Spa.

Through our extensive knowledge of Zone Hydrotherapy and ergonomics of the human body, Hydropool has taken the science of immersion to the next level. This constant innovation has created a line of swim spas that allows them to interact with the human body in the most natural and effective way possible through the introduction of Zone Therapy. Hydropool Zone Therapy is designed around you and your usage of the hot tub to help you benefit from a general sense of well-being. We are all unique individuals

# ZONE THERAPY: ZONE 1: CORE ZONE Activation of the paravertebral muscles

Vertebral fatigue contributes to headaches. This zone releases tension in the dorsal muscles.

### ZONE 2: OVERALL BODY ZONE Activation of back and lumbar muscles

Promotes improved circulation in the lower part of the body and allows for venous return and to lower venous and capillary pressures in the feet and lower limbs.

### ZONE 3: UPPER BACK ZONE Activation of upper back, neck and shoulder muscles

Eliminates tension in trapezius muscles and neck by releasing tensions in the solar plexus area.

### ZONE 4: REFLEXOLOGY Activation of foot arch muscles

Deeply massages the small venous areas in your foot arch offering relief as your feet take the brunt of most sports.

# Each zone has four features, designed to maximize your hydrotherapy: