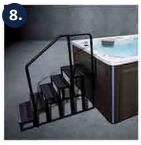

## STEP OPTIONS 13. Five Tier Universal Step

Hydropool's optional five tier Universal step makes entering and exiting your swim spa safe & easy. These steps only come in a black finish.

### 8. Five Tier Universal Step

This optional five tier Universal step makes entering and exiting your swim spa safe & easy. Available in a Black finish only.