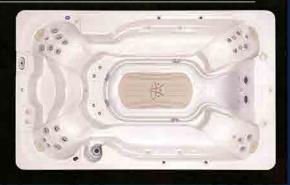

# The AquaPlay Swim Spa.

This is the perfect mini pool for family fun.

The AquaPlay Swim Spa has a generous streamlined swim tank area with plenty of seating for the whole family. The swim tank floor has an anti-slip floor that allows for a variety of fitness routines, jogging in place, Boxfit or Aquatic Cross Train for a great cardiovascular workout. The intensity of your workout is controlled by the speed of your movements and the velocity of the current. You can swim stationary laps for a full body workout, then relax in the contoured seating and enjoy a massage with the built-in hydrotherapy while the rest of the family plays on.

# **13FFP AQUAPLAY** SWIM SPA

The ideal backyard pool for fitness, fun and exercise, the 13FFP AquaPlay Swim Spa will more than suit any active lifestyle. This model features two swim jets that mimic the natural resistance of water to help you get the most out of your swim or workout. The contoured seating and massaging jets offer built-in hydrotherapy and relaxation.