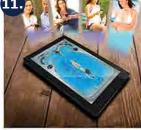

### 16. iCommand App WORLD EDITION\*\*

The Smart Phone App that is designed as a wireless swim spa control allows you to pick the water care settings that fits your schedule, adjust filtration and temperature settings, and creates the ideal swim spa experience from anywhere in the world.