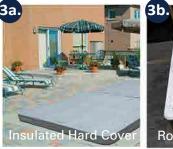

### **3a. Insulated Hard Cover**

This hard cover option is made from durable marine grade vinyl. When installed in the closed position it completely seals in the top of the swim spa for improved energy efficiency. Cover Locks for securing the cover and keeps curious children and pets out for improved safety and security.

### **3b.** Rollaway Spa Cover

This next generation one-piece spa cover creates a complete seal on top of the swim spa; locking in the heat, lowering energy consumption and cost. The Rollaway Spa Cover design enables one person to roll the cover off the swim spa in less than 60 seconds, providing immediate access to the swim spa.

### **3c. Floating Summer Cover**

Keeping your swim spa warm and ready for spontaneous usage while conserving energy and staying secure to prevent unwanted debris from entering your swim spa.