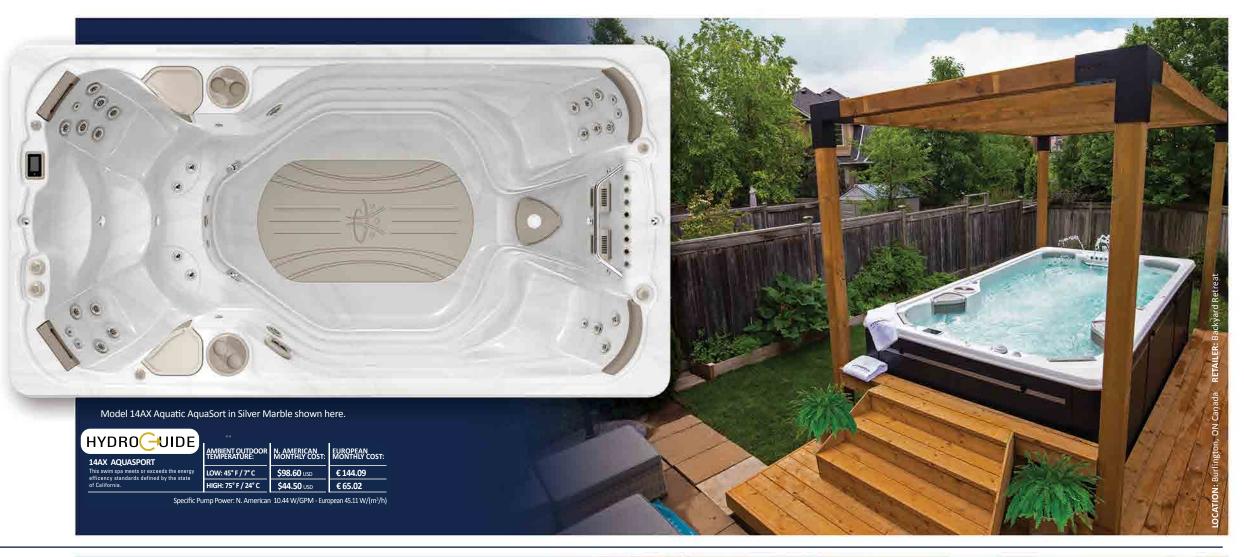

### **14AX AQUATIC SWIM SPAS**

Powered by Self-Cleaning Technology

### SPORT MODEL:

52.75" / 134 cm DEEP SEATING: 4 Person 2 HIGH FLOW ACCUFLO SWIM JETS **TOTAL THERAPY JETS: 29** 

### TRAINER MODEL:

52.75" / 134 cm DEEP SEATING: 4 Person 2 HIGH FLOW V-TWIN SWIM JETS **TOTAL THERAPY JETS: 29** 