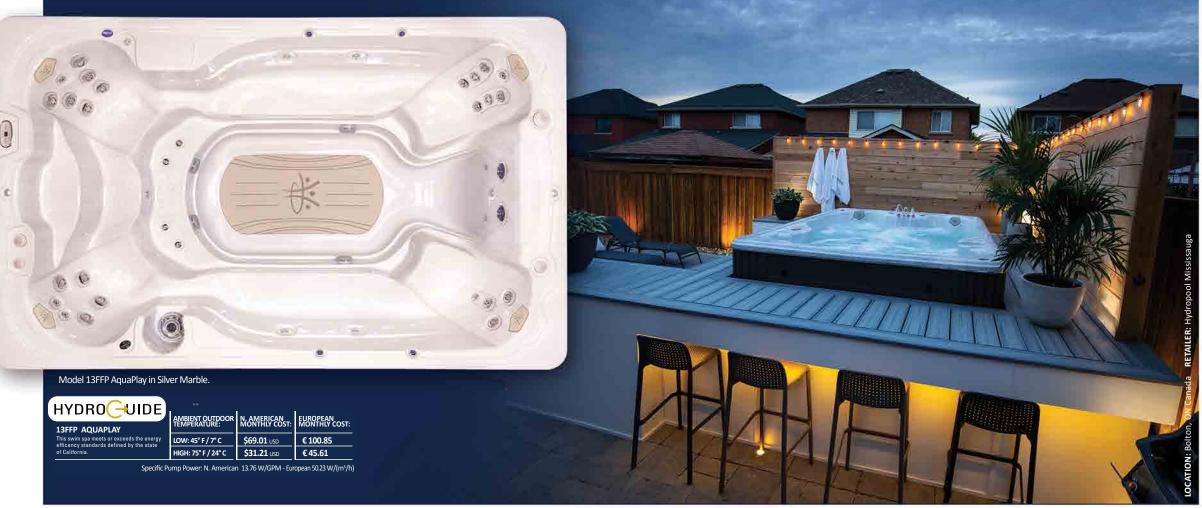

### 13FFP AQUAPLAY **SWIM SPA**

# **13FFP AQUAPLAY** SWIM SPA

The ideal backyard pool for fitness, fun and exercise, the 13FFP AquaPlay Swim Spa will more than suit any active lifestyle. This model features two swim jets that mimic the natural resistance of water to help you get the most out of your swim or workout. The contoured seating and massaging jets offer built-in hydrotherapy and relaxation.

### MODEL SPECS. SHELL DIMENSIONS: 150" x 93" / 381 cm x 236.22 cm

**HEIGHT:** 52.75" / 134 cm **VOLUME:** 1,340 US Gallons / 5,092 L

**WEIGHT FULL:** 13,386 lbs / 6,073 kg

WEIGHT EMPTY: 2,163 lbs / 981 kg SIZE CATEGORY: 12'

**HYDROTHERAPY SEATING:** 9 Persons

| Specifications:                                                                                                                                               |                                        |
|---------------------------------------------------------------------------------------------------------------------------------------------------------------|----------------------------------------|
| Series                                                                                                                                                        | AquaPlay                               |
| Lilly Pad Skim Filter                                                                                                                                         | Yes                                    |
| Programmable Filtration Cycles                                                                                                                                | Yes                                    |
| High Flow SlipStream Swim Jets                                                                                                                                | X2                                     |
| Total Thigh Jets                                                                                                                                              | 0                                      |
| Total Therapy Jets                                                                                                                                            | 32                                     |
| Cascading Waterfall Jets                                                                                                                                      | 4                                      |
| Underwater LED Safety Lighting                                                                                                                                | Yes                                    |
| 2 Speed 4Hp Evergreen Pump & AquaBoost                                                                                                                        | Pump                                   |
| North American 60Hz                                                                                                                                           | 1x4 & 1x4 hp                           |
| International 50Hz                                                                                                                                            |                                        |
| International SURZ                                                                                                                                            | 1x3 & 1x3 hp                           |
| Stainless Steel HydroWise Heater NA                                                                                                                           | 1x3 & 1x3 hp<br>4Kw                    |
|                                                                                                                                                               |                                        |
| Stainless Steel HydroWise Heater NA                                                                                                                           | 4Kw                                    |
| Stainless Steel HydroWise Heater NA<br>Stainless Steel HydroWise Heater EU                                                                                    | 4Kw<br>3Kw                             |
| Stainless Steel HydroWise Heater NA<br>Stainless Steel HydroWise Heater EU<br>EZ-Ultra Pure Ozone System                                                      | 4Kw<br>3Kw<br>Opt                      |
| Stainless Steel HydroWise Heater NA<br>Stainless Steel HydroWise Heater EU<br>EZ-Ultra Pure Ozone System<br>PureWater System                                  | 4Kw<br>3Kw<br>Opt<br>Opt               |
| Stainless Steel HydroWise Heater NA Stainless Steel HydroWise Heater EU EZ-Ultra Pure Ozone System PureWater System Aquacord Swim Tether                      | 4Kw<br>3Kw<br>Opt<br>Opt<br>Yes        |
| Stainless Steel HydroWise Heater NA Stainless Steel HydroWise Heater EU EZ-Ultra Pure Ozone System PureWater System Aquacord Swim Tether Aqua Fitness Package | 4Kw<br>3Kw<br>Opt<br>Opt<br>Yes<br>Opt |