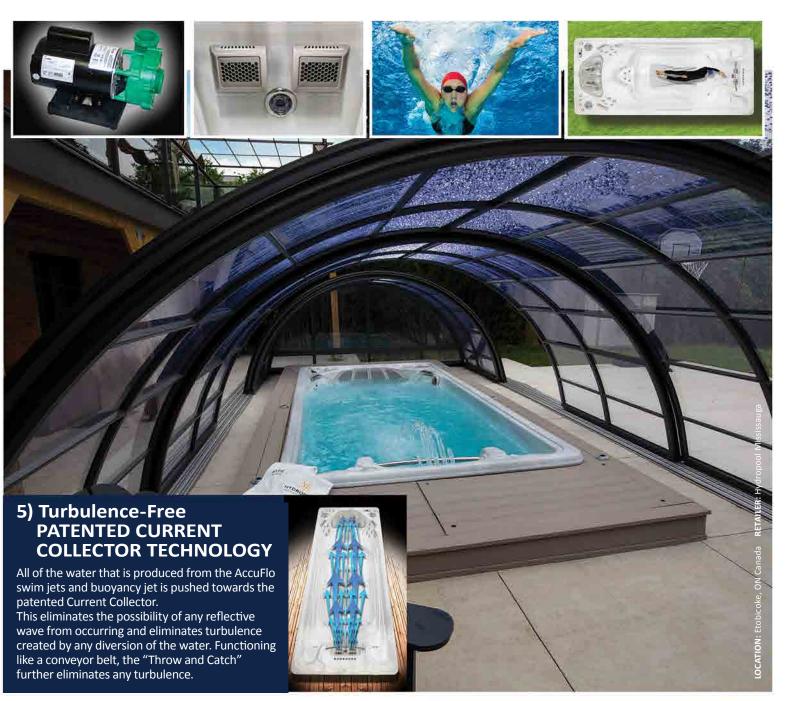

### a. Shredding the Vortex

Pumps or propellers create a spinning vortex of water when travelling up a pipe to the jet. The V-Twin Jet is designed to organize and shred the vortex using the combination of our Current Collector and Swim Fins, creating a smooth swim.

### c. Precise swim current

The elimination of any water diversion creates a "Dead Centre" current. The combination of this and our current collector creates the most predicable swim current in the market.