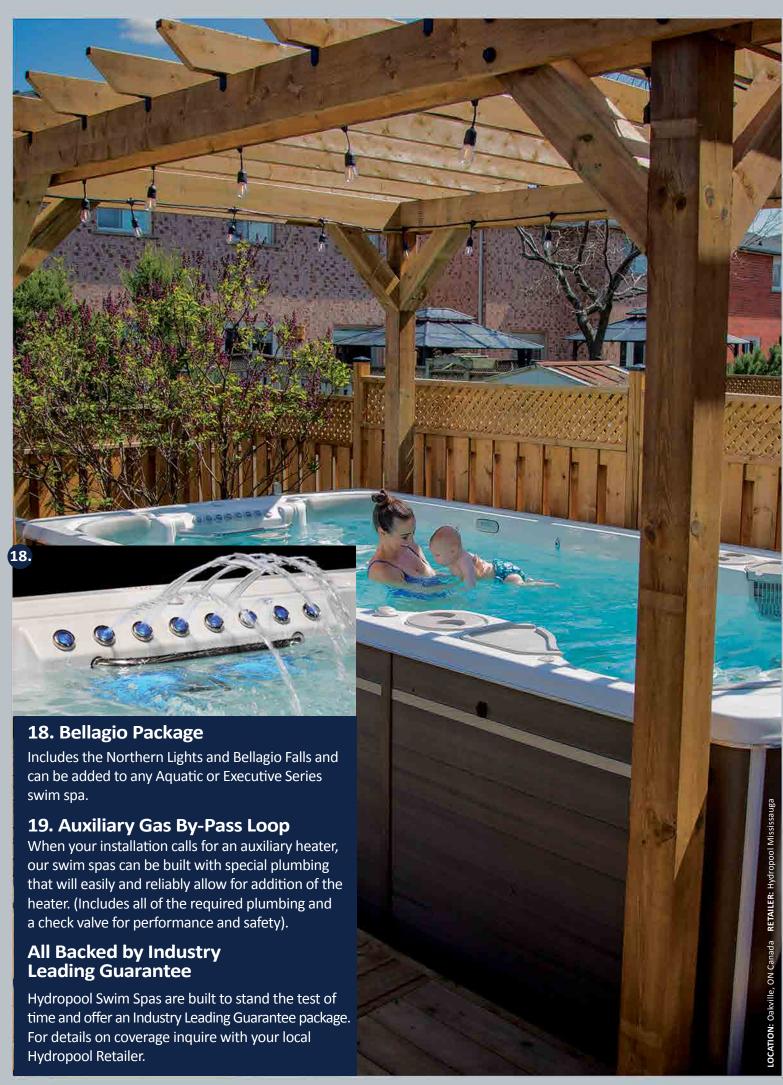

#### Ozone

Water is first treated with ozone, nature's most powerful cleaning agent, rapidly oxidizing pathogens in the water.

### **UV Light**

The Ozone enriched water is then exposed to a high volume of UVC light, similar to most drinking water systems.

### **Active Oxygen Production**

This unique combination of UVC light and ozone in our PureWater system creates active oxygen and hydroxyl radicals treating 99.9% of all contaminants, reducing chemical and chlorine dependency to near drinking water levels.

### All Backed by Industry Leading Guarantee

Hydropool Swim Spas are built to stand the test of time and offer an Industry Leading Guarantee package. For details on coverage inquire with your local Hydropool Retailer.