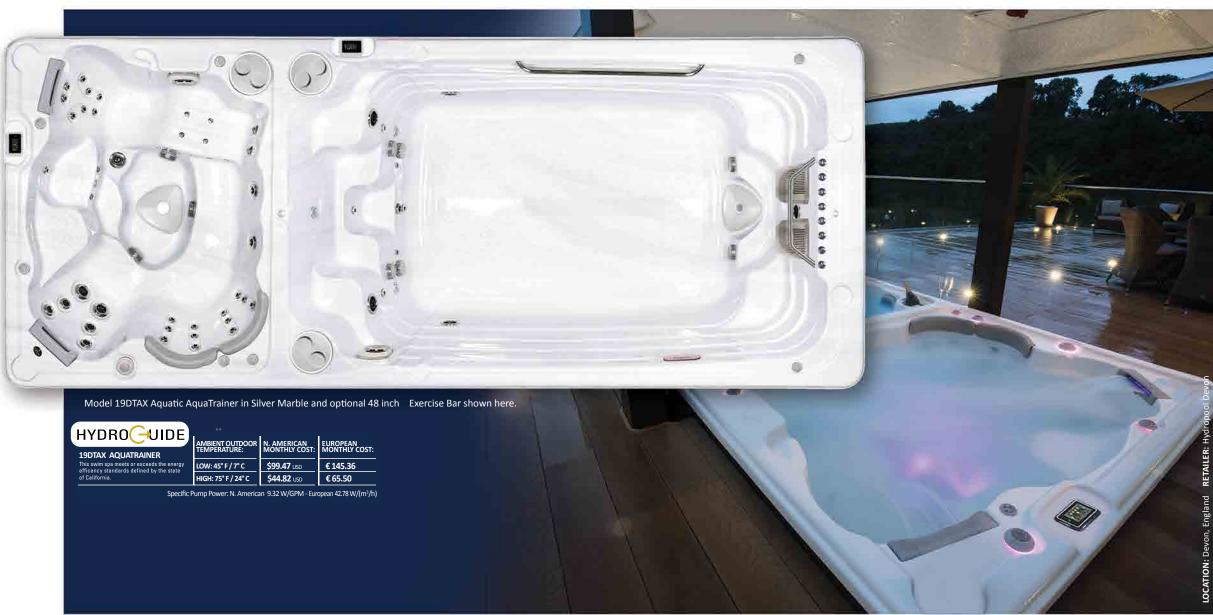

# **19DTAX AQUATRAINER** SWIM SPA

This Self-Cleaning AquaTrainer 19DTAX has it all and then some. This swim spa has all the exercise features, with variable resistant swim current. Plus, it contains the thigh abductor jets for a lower body massage, and includes a full lounger and two full body massage hydrotherapy seats. This model has separately controlled and operated swim spa and hot tub areas that deliver the ultimate in flexibility in a dual zone. It's an aquatic all-in-one gym, providing a great training centre for the individual athlete

who still wants to have fun with their family. Both the swim spa and hot tub feature our exclusive self-cleaning system.

MODEL SPECS. SHELL DIMENSIONS: 226" x 93" /

574 cm x 236.22 cm **HEIGHT:** 

52.75" / 134 cm **VOLUME (HOT TUB):** 315 US Gallons / 1,192 L

**VOLUME (SWIM SPA):** 1,762 US Gallons / 6,670 L

WEIGHT FULL: 21,317 lbs / 9,672 kg WEIGHT EMPTY:

4,000 lbs / 1,815 kg SIZE CATEGORY: 19' HYDROTHERAPY SEATING:

5 Persons

| Hot Tub Specifications:<br>Series   |      |
|-------------------------------------|------|
| Freeze Protection                   | Yes  |
| Self Clean Mode                     | Yes  |
| HydroClean Floor Vacuum             | Yes  |
| HydroClean Pressurized Filter       | Yes  |
| Programmable Filtration Cycles      | Yes  |
| Total Therapy Jets                  | 36   |
| North American 60Hz                 | 4 hp |
| International 50Hz                  | 3 hp |
| Stainless Steel HydroWise Heater NA | 4 Kw |
| Stainless Steel HydroWise Heater EU | 3 Kv |

| Stainless Steel HydroWise Heater EU           | 3 Kw             |
|-----------------------------------------------|------------------|
| Specifications:                               |                  |
| Series                                        | AquaTrainer      |
| Self Clean Mode                               | Yes              |
| HydroClean Floor Vacuum                       | Yes              |
| HydroClean Pressurized Filter                 | Yes              |
| Programmable Filtration Cycles                | Yes              |
| High Flow SlipStream Swim Jets                | X1               |
| High Flow V-Twin Swim Jets                    | X2               |
| Total Thigh Jets                              | 4                |
| Total Therapy Jets                            | 0                |
| Bellagio Package                              | Opt              |
| AquaPro / AX Control                          | Yes              |
| Underwater LED Safety Lighting                | Yes              |
| 2 Extra LED's Northern Lights                 | Opt              |
| 1/6hp HydroClean Filtration Pump, Evergreen   | & AquaBoost Pump |
| North American 60Hz                           | 1x4 & 2x5 hp     |
| International 50Hz                            | 1x3 & 2x4 hp     |
| Stainless Steel HydroWise Heater NA           | 1x4 Kw & 1x4 Kw  |
| Stainless Steel HydroWise Heater EU           | 1x3 Kw & 1x3 Kw  |
| EZ-Ultra Pure Ozone System                    | Opt              |
| Stainless Steel Exercise Bar (Over Swim Jets) | ) Yes            |
| Aquacord Swim Tether                          | Yes              |
| Rowing Kit                                    | Opt              |
| PureWater System                              | Yes              |