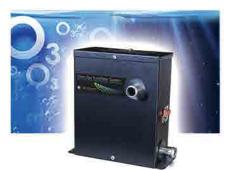

# 1. PURE WATER SYSTEM Harnesses nature's power for cleaner safer water

The Hydropool PureWater AOP System is the safest, easiest and most advanced water purification system on the market today.

#### Ozone

Water is first treated with ozone, nature's most powerful cleaning agent, rapidly oxidizing pathogens in the water.

### **UV Light**

The Ozone enriched water is then exposed to a high volume of UVC light, similar to most drinking water systems.

### **Active Oxygen Production**

This unique combination of UVC light and ozone in our PureWater system creates active oxygen and hydroxyl radicals treating 99.9% of all contaminants, reducing chemical and chlorine dependency to near drinking water levels.