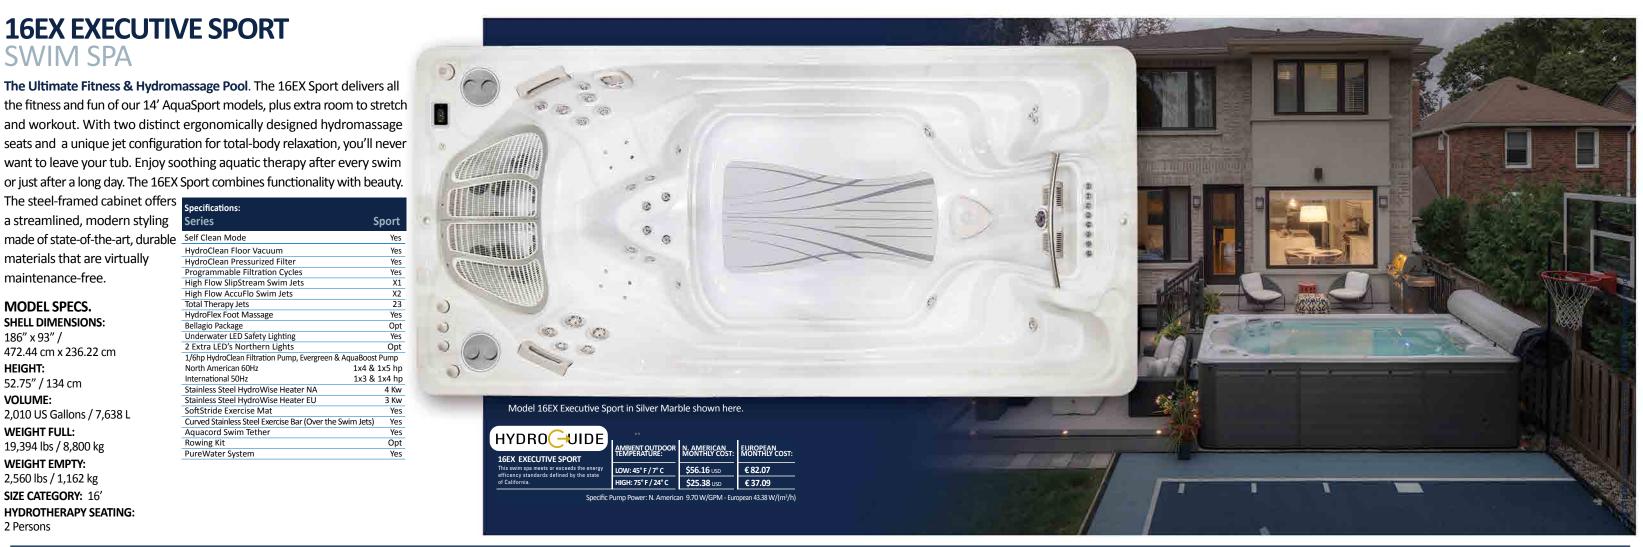

### **16EX EXECUTIVE SPORT SWIM SPA**

The Ultimate Fitness & Hydromassage Pool. The 16EX Sport delivers all the fitness and fun of our 14' AquaSport models, plus extra room to stretch and workout. With two distinct ergonomically designed hydromassage seats and a unique jet configuration for total-body relaxation, you'll never want to leave your tub. Enjoy soothing aquatic therapy after every swim

The steel-framed cabinet offers a streamlined, modern styling made of state-of-the-art, durable materials that are virtually maintenance-free.

MODEL SPECS. **SHELL DIMENSIONS:** 

186" x 93" / 472.44 cm x 236.22 cm **HEIGHT:** 

52.75" / 134 cm **VOLUME:** 

2,010 US Gallons / 7,638 L WEIGHT FULL:

19,394 lbs / 8,800 kg **WEIGHT EMPTY:** 2,560 lbs / 1,162 kg

**SIZE CATEGORY:** 16' **HYDROTHERAPY SEATING:** 

2 Persons

| • | Specifications:                                    |         |        |
|---|----------------------------------------------------|---------|--------|
|   | Series                                             | S       | port   |
|   | Self Clean Mode                                    |         | Yes    |
|   | HydroClean Floor Vacuum                            |         | Yes    |
|   | HydroClean Pressurized Filter                      |         | Yes    |
|   | Programmable Filtration Cycles                     |         | Yes    |
|   | High Flow SlipStream Swim Jets                     |         | X1     |
|   | High Flow AccuFlo Swim Jets                        |         | X2     |
|   | Total Therapy Jets                                 |         | 23     |
|   | HydroFlex Foot Massage                             |         | Yes    |
|   | Bellagio Package                                   |         | Opt    |
|   | Underwater LED Safety Lighting                     |         | Yes    |
|   | 2 Extra LED's Northern Lights                      |         | Opt    |
|   | 1/6hp HydroClean Filtration Pump, Evergreen & Aqu  | uaBoost | Pump   |
|   | North American 60Hz                                | 1x4 &   | 1x5 hp |
|   | International 50Hz                                 | 1x3 &   | 1x4 hp |
|   | Stainless Steel HydroWise Heater NA                |         | 4 Kw   |
|   | Stainless Steel HydroWise Heater EU                |         | 3 Kw   |
|   | SoftStride Exercise Mat                            |         | Yes    |
|   | Curved Stainless Steel Exercise Bar (Over the Swir | n Jets) | Yes    |
|   | Aquacord Swim Tether                               |         | Yes    |
|   | Rowing Kit                                         |         | Opt    |
|   | PureWater System                                   |         | Yes    |
|   |                                                    |         |        |