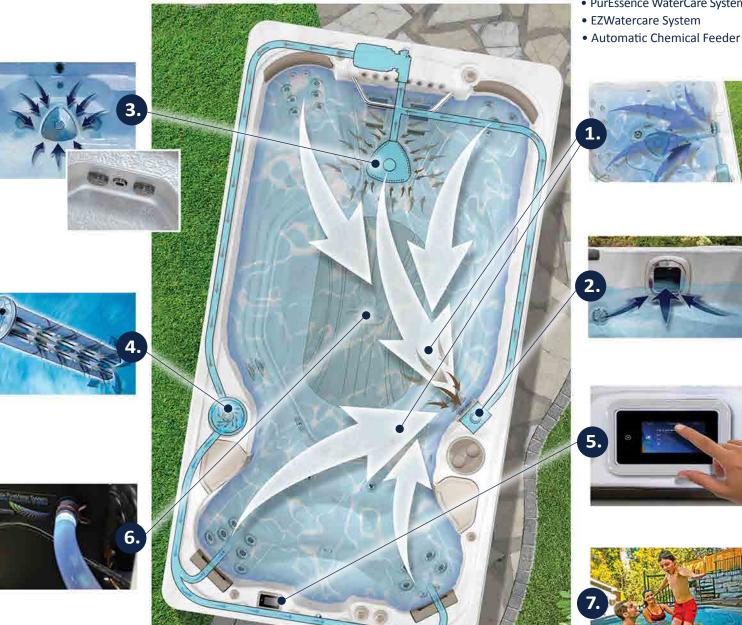

# Innovation at the heart of your swim

# 1. PURE WATER SYSTEM Harnesses nature's power for cleaner safer water

The Hydropool PureWater AOP System is the safest, easiest and most advanced water purification system on the market today.

#### Ozone

Water is first treated with ozone, nature's most powerful cleaning agent, rapidly oxidizing pathogens in the water.

### **UV Light**

The Ozone enriched water is then exposed to a high volume of UVC light, similar to most drinking water systems.

### **Active Oxygen Production**

This unique combination of UVC light and ozone in our PureWater system creates active oxygen and hydroxyl radicals treating 99.9% of all contaminants, reducing chemical and chlorine dependency to near drinking water levels.

## 2. V-TWIN JETS: The patent behind our Jet Propulsion System

The V-Twin Jets are the most powerful, predictable and non-turbulent jets on the market today.

### a. Shredding the Vortex

Pumps or propellers create a spinning vortex of water when travelling up a pipe to the jet. The V-Twin Jet is designed to organize and shred the vortex using the combination of our Current Collector and Swim Fins, creating a smooth swim.

### b. Doubling the volume of water

The first "V" of the V-Twin jet accelerates the water. The second "V" then combines that water with the water drawn in from the swim gills to produce and amazing 1400 gallons of water. The highest volume of water in the industry.

# **Our Exclusive** Self-Cleaning Technology

We know that one of the big challenges for our customers is the time they need to invest in maintenance. Now, with our PATENTED Self-Cleaning Technology, Hydropool has created the world's easiest swim spa to maintain. The patented Self-Cleaning System cleans 100% of the water every 40 minutes, that's an incredible 3 times in 2 hours!

### THE SELF-CLEANING SYSTEM COMPRISES OF...

### 1. Filtration Jets **OPTIMIZED SURFACE FILTRATION**

The design of our seating and the strategically placed jets create a continuous flow of water pushing all floating debris towards the high flow skimmer. This design feature boosts the efficiency of our Self-Cleaning System.

### 2. High Flow Skimmer & Pre-Filter **CLEANS ACROSS THE SURFACE**

Removes floating debris and oils and prevents larger debris from clogging the pump and heater. This increases filtration and moves debris into the Pre-Filter and extends micro-filter cleaning cycles.

### 3. HydroClean Floor Vacuum **CLEANS ACROSS THE FLOOR**

This system circulates Watercare products more efficiently and removes the heavy contamination (such as dirt and grit). The filtration jet located on the bottom step gradually moves any non-floating floor debris towards the HydroClean Floor Vacuum where it is removed.

### 4. Pressurized Micro-Filtration **CLEANS 100% OF THE WATER EVERY 40 MINUTES.**

HydroClean Filter is built to make cleaning easy with extended cleaning cycles and easy to access while out of contact and sight of bathers. During swim spa use, no odors are released.

### 5. Self-Clean Mode Indicator **ALWAYS ON THE JOB:**

Our Worry-Free Indicator indicates the Self-Clean and EcoHeat Exchange system are both active, reassuring your family's safety and protection.

### 6. The Hydropool PureWater System: **ALWAYS ON THE JOB:**

This is the most efficient water purification system in the world. Eliminates 99% of all contaminants by combining the Self-Cleaning technology with UV and Ozone Water treatments.

### 7. Customize your Watercare System **WORRY-FREE & CONVENIENT:**

- Hydropool PureWater System
- PurEssence WaterCare System