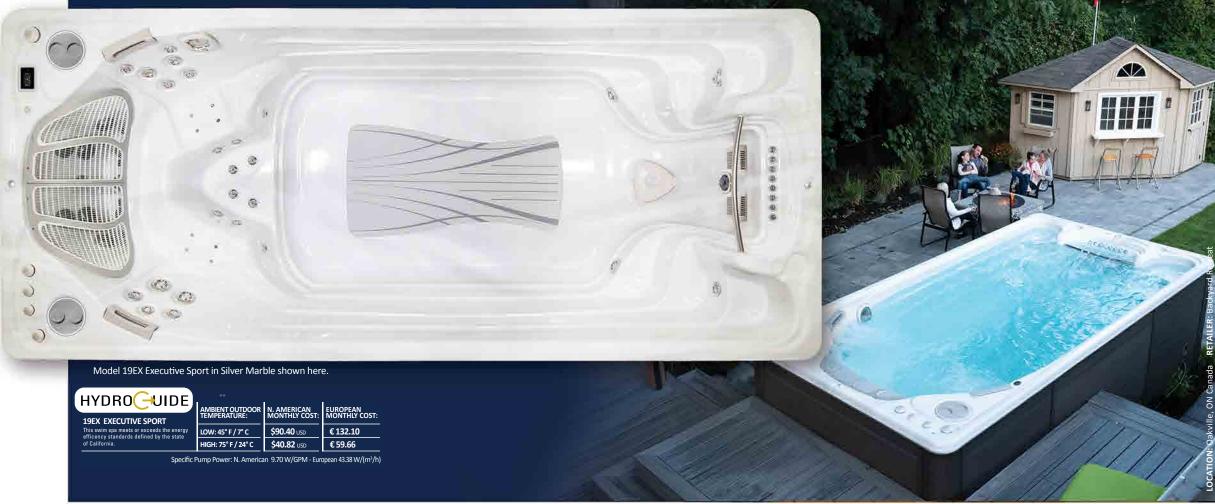

### **19EX EXECUTIVE SPORT SWIM SPA**

Enjoy Total Body Fitness & Fun. The 19EX Sport's hydromassage seats allow you to relax after a tough workout. The seats are ergonomically designed with a unique configuration of jets – choose the right one to target your sweet spot, or rotate among them for total body relaxation. Or, power up the swim jets for an invigorating cross-training workout!

The 19EX Sport brings both beauty and functionality to your home.

**MODEL SPECS. SHELL DIMENSIONS:** 220" x 93" / 558.80 cm x 236.22 cm **HEIGHT:** 52.75" / 134 cm

**VOLUME:** 2,378 US Gallons / 9,038 L WEIGHT FULL: 22,948 lbs / 10,412 kg WEIGHT EMPTY: 3,028 lbs / 1,374 kg

**SIZE CATEGORY:** 19' **HYDROTHERAPY SEATING:** 2 Persons

| ir irivigoratirig cross-trairirig workout:                   |              |  |  |
|--------------------------------------------------------------|--------------|--|--|
| Specifications:<br>Series                                    | Sport        |  |  |
| Self Clean Mode                                              | Yes          |  |  |
| HydroClean Floor Vacuum                                      | Yes          |  |  |
| HydroClean Pressurized Filter                                | Yes          |  |  |
| Programmable Filtration Cycles                               | Yes          |  |  |
| High Flow SlipStream Swim Jets                               | X1           |  |  |
| High Flow AccuFlo Swim Jets                                  | X2           |  |  |
| Total Therapy Jets                                           | 23           |  |  |
| HydroFlex Foot Massage                                       | Yes          |  |  |
| Bellagio Package                                             | Opt          |  |  |
| Underwater LED Safety Lighting                               | Yes          |  |  |
| 2 Extra LED's Northern Lights                                | Opt          |  |  |
| 1/6hp HydroClean Filtration Pump, Evergreen & AquaBoost Pump |              |  |  |
|                                                              | 1x4 & 1x5 hp |  |  |
|                                                              | 1x3 & 1x4 hp |  |  |
| Stainless Steel HydroWise Heater NA                          | 4 Kw         |  |  |
| Stainless Steel HydroWise Heater EU                          | 3 Kw         |  |  |
| SoftStride Exercise Mat                                      | Yes          |  |  |
| Curved Stainless Steel Exercise Bar (Over the Swim           |              |  |  |
| Aquacord Swim Tether                                         | Yes          |  |  |
| Rowing Kit                                                   | Opt          |  |  |
| PureWater System                                             | Yes          |  |  |
|                                                              |              |  |  |