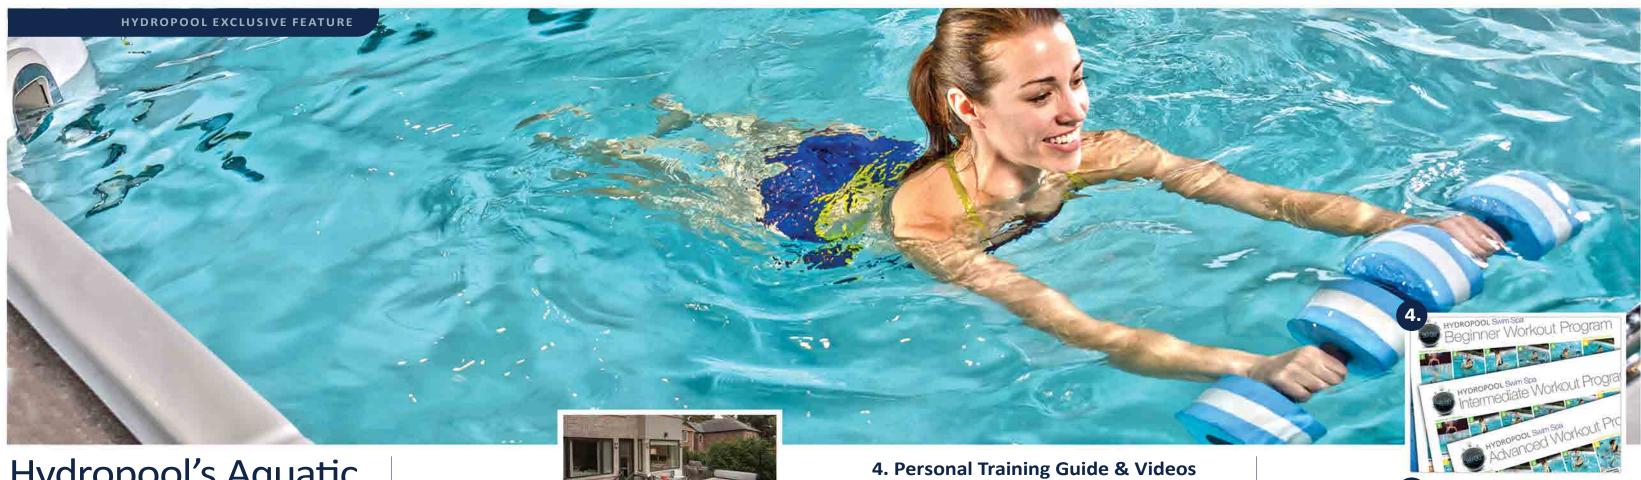

### Hydropool's Aquatic Cross Training Programs

Hydropool's Aquatic Cross Training Sessions are a great way to bring the traditional gym workout into the backyard with the added benefits of water.

These are low impact aquatic exercises that will deliver a big difference in your overall fitness. Exercises using water pressure in a swim spa puts less strain on your heart by moving blood around your entire body.

### 1. Home Gym WORK OUT IN THE CONVENIENCE OF YOUR OWN HOME

You choose when to workout in your swim spa and its easy to use – No complicated machinery. You workout in the privacy of your own yard or home.

# 2. Low Impact Exercise HIGH INTENSITY TRAINING EASY ON YOUR BODY

Aquatic exercise strengthens your muscles and improves your cardio fitness. Aquatic exercise does not subject your body to the wear and tear of high impact land-based exercise.

- 3. Know Your Fitness Options: FITNESS PROGRAMS TO FIT YOUR LIFE
- Cross Training Program Box Fit Program Row Fit
  - Aqua Fitness Package

From beginner to advanced, our Swim Spa's have five ready made programs for you to try and enjoy. Each one is supported by in-depth videos and a training guide. Your options are endless.