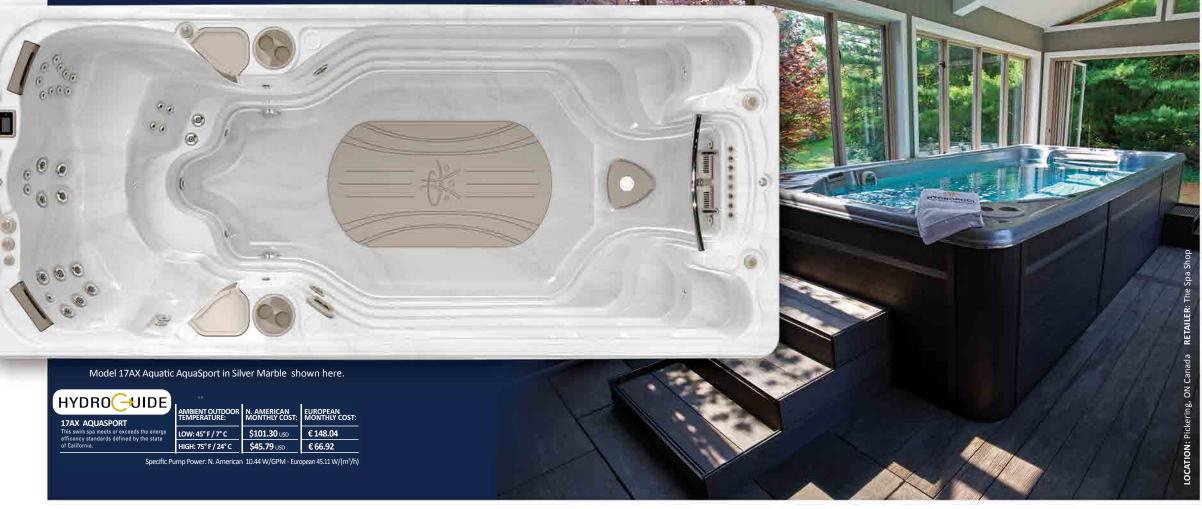

### **17AX AQUATIC SWIM SPAS**

Powered by Self-Cleaning **Technology** 

#### **SPORT MODEL:**

52.75" / 134 cm DEEP SEATING: 4 Person 2 HIGH FLOW ACCUFLO SWIM JETS **TOTAL THERAPY JETS: 31** 

#### **TRAINER MODEL:**

52.75" / 134 cm DEEP **SEATING:** 4 Person 2 HIGH FLOW V-TWIN SWIM JETS **TOTAL THERAPY JETS: 31** 