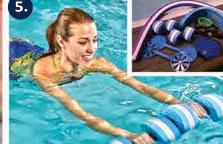

### 5. Aqua-Rowing Kit

Is a combination of stainless steel oars and resistance bands that attach to swivel anchors, allowing for a full rowing motion. This is an excellent upper body and abdominal workout.

### 4. Aqua-Rowing Kit

Is a combination of stainless steel oars and resistance bands that attach to swivel anchors allowing for the full rowing motion.