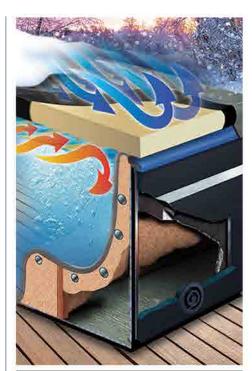

### **HYDROWISE HEAT SHIELD HARDCOVER**

Made for Canadian Winters and inspired by NASA technology. The Heavy Duty tapered locking safety hardcover has insulated baffle in the fold area that locks the heat in and the cold out.

### **INSULATED FOR ALL WEATHER**

The Thermal Shield System\* is a N.A.S.A. inspired technology with components such as insulated floor, insulated acrylic shell and plumbing. The reflective foil side of this Thermal Shield reflects the heat back into the swim spa.

### **ECOHEAT EXCHANGE TECHNOLOGY**

Fully adjustable venting. Each pump creates 1.5 kw of waste heat and our Thermal Shield System reflects that heat back into our swim spa cavity. The HydroWise Thermal vents maximize energy efficiency for any season and any climate.