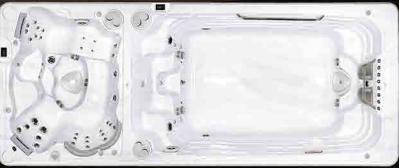

# **19DTAX AQUATRAINER** SWIM SPA

This Self-Cleaning AquaTrainer 19DTAX has it all and then some. This swim spa has all the exercise features, with variable resistant swim current. Plus, it contains the thigh abductor jets for a lower body massage, and includes a full lounger and two full body massage hydrotherapy seats. This model has separately controlled and operated swim spa and hot tub areas that deliver the ultimate in flexibility in a dual zone. It's an aquatic all-in-one gym, providing a great training centre for the individual athlete

# **19DTAX AQUASPORT** SWIM SPA

The AquaSport 19DTAX has it all. It's a swim spa and hot tub all in one. This dual zoned swim spa delivers the ultimate in flexibility, and has the best of both worlds with a separately controlled and operated swim spa and hot tub. This combo is a fiberglass reinforced acrylic one piece mini-pool / hot tub that provides you the ultimate room to swim, jog, exercise or just relax and rejuvenate. Plus, it creates even more time for what matters as both options feature our exclusive self-cleaning system.