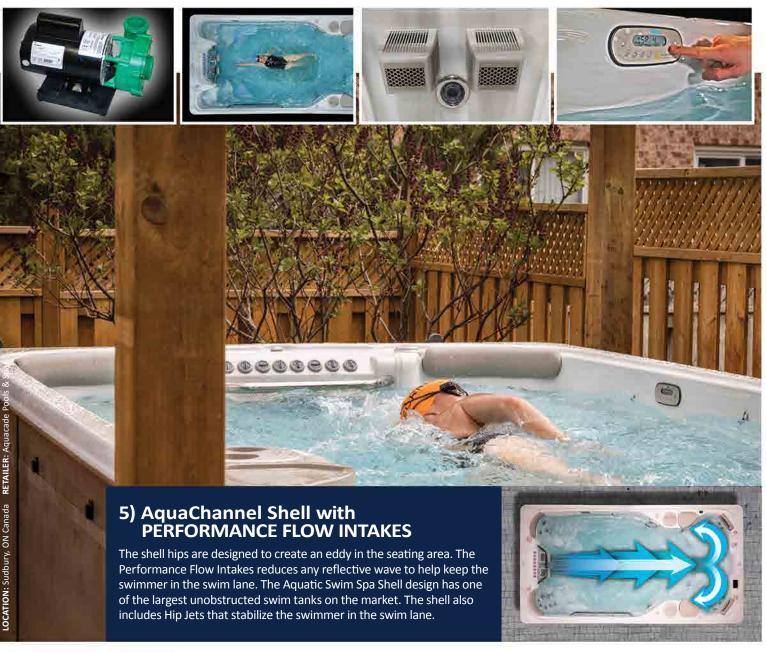

### **14AX AQUATIC SWIM SPAS**

Powered by Self-Cleaning Technology

The swim has gone to new depths with a 52.75 inch deep swim tank. Our two high performance adjustable V-Twin swim jets, all backed up by our new Dual Performance Flow Intakes dramatically reduces the reflective wave effect. The swim tank also features a new soft stride mat