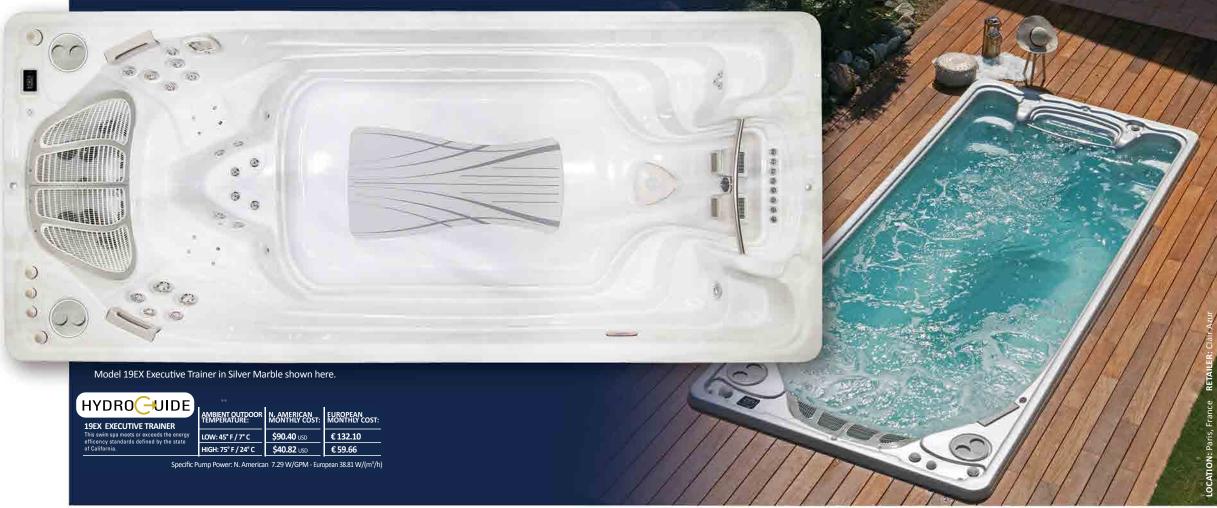

### 19EX EXECUTIVE TRAINER **SWIM SPA**

This model has the biggest Swim Area of any Hydropool Swim Spa!

The 19EX Executive Trainer, gives you a more comfortable and expansive swim spa environment for both swimming and total body fitness. Our patented Current Collector and V-Twin Jets comes standard, giving you the best swim on the market.

| M   | DD  | EL  | SP  | EC:  | 5.  |
|-----|-----|-----|-----|------|-----|
| SHE | ELL | DIN | ΛEΝ | NSIC | ONS |
|     |     |     |     |      |     |

220" x 93" / 559 cm x 236.22 cm **HEIGHT:** 

52.75" / 134 cm VOLUME:

2,378 US Gallons / 9,038 L

WEIGHT FULL: 22,948 lbs / 10,412 kg **WEIGHT EMPTY:** 3,028 lbs / 1,374 kg

**SIZE CATEGORY:** 19' **HYDROTHERAPY SEATING:** 

2 Persons

| Series                                       | Trainer            |
|----------------------------------------------|--------------------|
| Self Clean Mode                              | Ye                 |
| HydroClean Floor Vacuum                      | Ye                 |
| HydroClean Pressurized Filter                | Ye                 |
| Programmable Filtration Cycles               | Ye                 |
| High Flow SlipStream Swim Jets               | Х                  |
| High Flow V-Twin Swim Jets                   | Х                  |
| Total Therapy Jets                           | 2                  |
| HydroFlex Foot Massage                       | Ye                 |
| Bellagio Package                             | Ор                 |
| AquaPro / EX Control                         | Ye                 |
| Underwater LED Safety Lighting               | Ye                 |
| 2 Extra LED's Northern Lights                | Ор                 |
| 1/6hp HydroClean Filtration Pump, Evergreei  | n & AquaBoost Pump |
| North American 60Hz                          | 1x4 & 2x5 h        |
| International 50Hz                           | 1x3 & 2x4 h        |
| Stainless Steel HydroWise Heater NA          | 1x4 Kw & 1x4 K     |
| Stainless Steel HydroWise Heater EU          | 1x3 Kw & 1x3 K     |
| EZ-Ultra Pure Ozone System                   | Ор                 |
| SoftStride Exercise Mat                      | Ye                 |
| Curved Stainless Steel Exercise Bar (Over th | e Swim Jets) Ye    |
| Aquacord Swim Tether                         | Ye                 |
| Rowing Kit                                   | Ор                 |
| PureWater System                             | Ye                 |