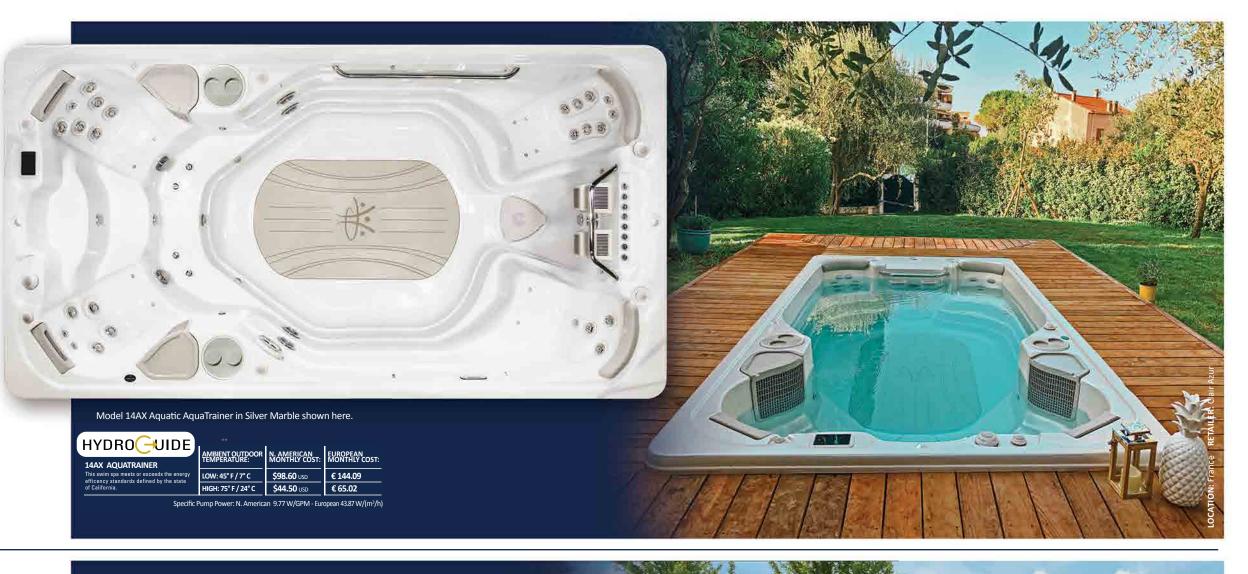

# **14AX AQUATRAINER** SWIM SPA

The ALL NEW 14AX AquaTrainer features new ergonomic design and swim tank design, along with numerous engineering innovations that include four Hydrotherapy Seats, each with specialized Zone Therapy.

The swim has gone to new depths with a 52.75 inch deep swim tank. Our two high performance adjustable V-Twin swim jets, all backed up by our new Dual Performance Flow Intakes dramatically reduces the reflective wave effect. The swim tank also features a new soft stride mat

on the swim tank floor.

|                            | Specifications.                               |                  |
|----------------------------|-----------------------------------------------|------------------|
|                            | Series                                        | AquaTrainer      |
|                            | Self Clean Mode                               | Yes              |
| MODEL SPECS.               | HydroClean Floor Vacuum                       | Yes              |
|                            | HydroClean Pressurized Filter                 | Yes              |
| SHELL DIMENSIONS:          | Programmable Filtration Cycles                | Yes              |
| 174" x 93" /               | High Flow SlipStream Swim Jets                | X1               |
| 441.96 cm x 236.22 cm      | High Flow V-Twin Swim Jets                    | X2               |
| 441.90 CIII X 250.22 CIII  | Total Thigh Jets                              | 4                |
| HEIGHT:                    | Total Therapy Jets                            | 29               |
| 52.75" / 134 cm            | Bellagio Package                              | Opt              |
| •                          | AquaPro / AX Control                          | Yes              |
| VOLUME:                    | Underwater LED Safety Lighting                | Yes              |
| 1,900 US Gallons / 7,220 L | 2 Extra LED's Northern Lights                 | Opt              |
| , ,                        | 1/6hp HydroClean Filtration Pump, Evergreen & | & AquaBoost Pump |
| WEIGHT FULL:               | North American 60Hz                           | 1x4 & 2x5 hp     |
| 18,445 lbs / 8,369 kg      | International 50Hz                            | 1x3 & 2x4 hp     |
| , , ,                      | Stainless Steel HydroWise Heater NA           | 1x4 Kw & 1x4 Kw  |
| WEIGHT EMPTY:              | Stainless Steel HydroWise Heater EU           | 1x3 Kw & 1x3 Kw  |
| 2,532 lbs / 1,149 kg       | EZ-Ultra Pure Ozone System                    | Opt              |
| , , ,                      | SoftStride Exercise Mat                       | Yes              |
| SIZE CATEGORY: 14'         | Stainless Steel Exercise Bar (Over the Swim J |                  |
| HYDROTHERAPY SEATING:      | Aquacord Swim Tether                          | Yes              |
|                            | Rowing Kit                                    | Opt              |
| 4 Persons                  | PureWater System                              | Yes              |