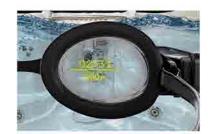

# 3. FORM SWIM GOGGLES WEARABLE TECHNOLOGY: The ability to track your swim is right in front of your eyes

### So how do our new FORM® Swim Goggles work?

These Swim Goggles were developed in collaboration with top competitive swimmers and coaches; they are the only goggles built with a see-through real time display that can be viewed by your left of right eye, depending on your preference.

FORM® Swim Goggles can show an array of metrics including your split times to your distance. They also have over 16 hours of battery life for a full and long-lasting swim.

### So what does that mean for you the swimmer?

Fitness coach that swims with you.

Optical display shows time, distance and pace.

Real time metrics.

Measure, track and customize your workouts through the app.