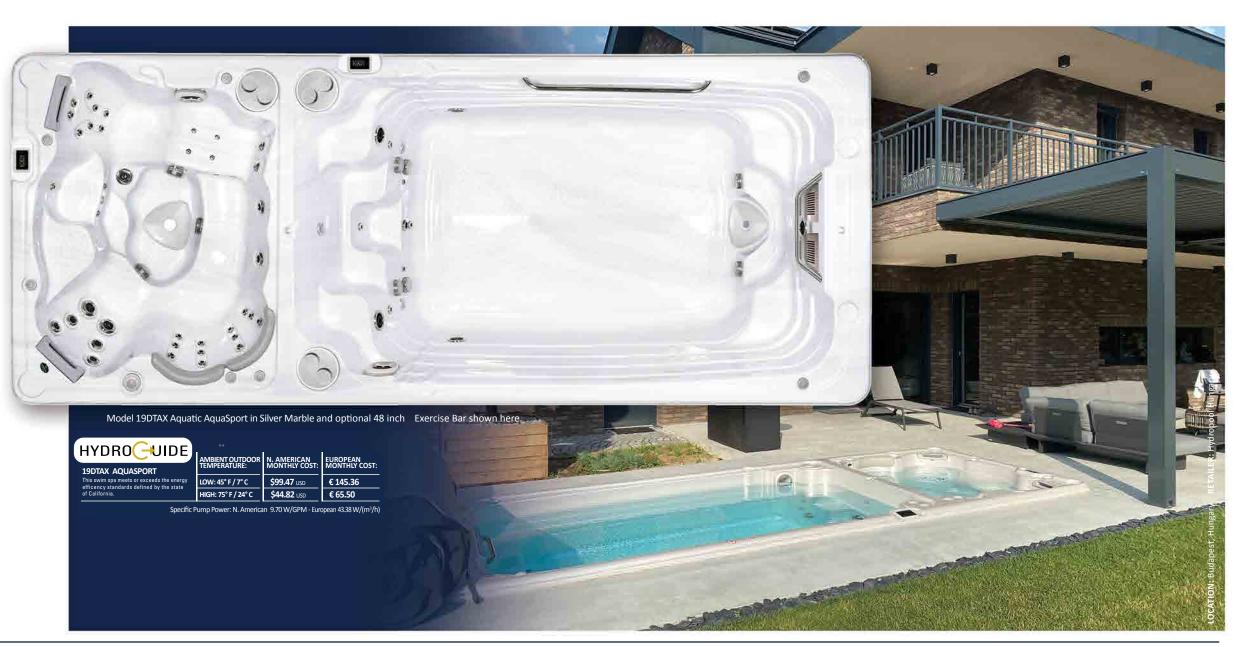

### L9DTAX AQUATIC **SWIM SPAS**

Self-Cleaning Technology

### SPORT MODEL:

52.75" / 134 cm DEEP **SEATING:** 5 Person 2 HIGH FLOW ACCUFLO SWIM JETS **TOTAL THERAPY JETS: Hot Tub 36** 

### **TRAINER MODEL:**

52.75" / 134 cm DEEP **SEATING:** 5 Person 2 HIGH FLOW V-TWIN SWIM JETS **TOTAL THERAPY JETS: Hot Tub 36** 