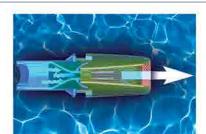

## 2. V-TWIN JETS: The patent behind our Jet Propulsion System

The V-Twin Jets are the most powerful, predictable and non-turbulent jets on the market today.

### a. Shredding the Vortex

Pumps or propellers create a spinning vortex of water when travelling up a pipe to the jet. The V-Twin Jet is designed to organize and shred the vortex using the combination of our Current Collector and Swim Fins, creating a smooth swim.

### b. Doubling the volume of water

The first "V" of the V-Twin jet accelerates the water. The second "V" then combines that water with the water drawn in from the swim gills to produce and amazing 1400 gallons of water. The highest volume of water in the industry.