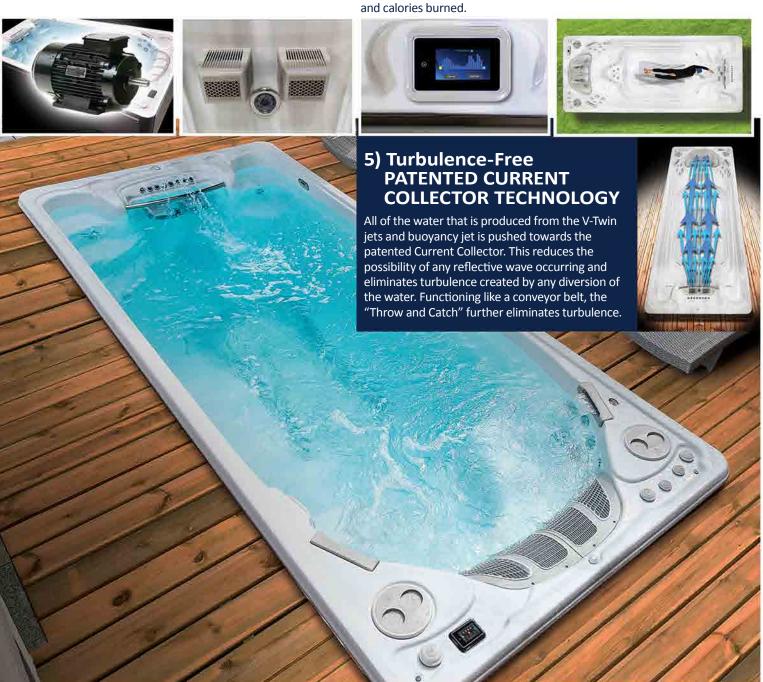

## 2. V-TWIN JETS: The patent behind our Jet Propulsion System

The V-Twin Jets are the most powerful, predictable and non-turbulent jets on the market today.

### a. Shredding the Vortex

Pumps or propellers create a spinning vortex of water when travelling up a pipe to the jet. The V-Twin Jet is designed to organize and shred the vortex using the combination of our Current Collector and Swim Fins, creating a smooth swim.

### b. Doubling the volume of water

The first "V" of the V-Twin jet accelerates the water. The second "V" then combines that water with the water drawn in from the swim gills to produce and amazing 1400 gallons of water. The highest volume of water in the industry.

### c. Precise swim current

The elimination of any water diversion creates a "Dead Centre" current. The combination of this and our current collector creates the most predicable swim current in the market.