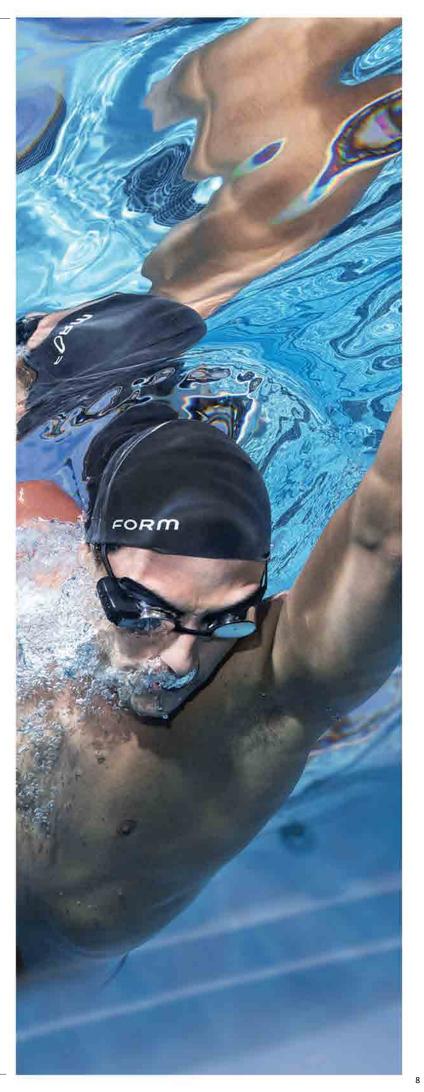

# 3. FORM SWIM GOGGLES WEARABLE TECHNOLOGY: The ability to track your swim is right in front of your eyes

### So how do our new FORM® Swim Goggles work?

These Swim Goggles were developed in collaboration with top competitive swimmers and coaches; they are the only goggles built with a see-through real time display that can be viewed by your left of right eye, depending on your preference.

FORM® Swim Goggles can show an array of metrics including your split times to your distance. They also have over 16 hours of battery life for a full and long-lasting swim.

### So what does that mean for you the swimmer?

Fitness coach that swims with you.

Optical display shows time, distance and pace.

Real time metrics.

Measure, track and customize your workouts through the app.

### 6) FORM® Swim Goggles THE SWIM COACH THAT SWIMS WITH YOU!

It's like having your Fitness Coach swim with you. FORM Smart Swim Goggles, with their optical display, shows you your time, distance and pace in real time metrics right in front of your eyes. This allows you to measure, track and customize your workouts on the app.

### 6) FORM® Swim Goggles THE SWIM COACH THAT SWIMS WITH YOU!

It's like having your own personal Fitness Coach swim with you. FORM® Swim Goggles, with their optical display, shows you your time, distance and pace in real time metrics. This allows you to easily measure, track and customize your workouts on the app.

### 6) FORM® Swim Goggles THE SWIM COACH THAT SWIMS WITH YOU!

It's like having your own personal Fitness Coach swim with you. FORM® Swim Goggles, with their optical display, shows you your time, distance and pace in real time metrics. This allows you to measure, track and customize your workouts on the app in real time.

### 6) FORM® Swim Goggles THE SWIM COACH THAT SWIMS WITH YOU!

It's like having your very own Fitness Coach swim with you. FORM® Swim Goggles come with their own optical display that shows you your time, distance and pace in real time metrics. This allows you to measure, track and customize your workouts directly on the app.

## 6. FORM® Swim Goggles THE SWIM COACH THAT SWIMS WITH YOU!

It's like having your own personal Fitness Coach swim with you. FORM® Swim Goggles, with their optical display shows you your time, distance, and pace in real time metrics. This allows you to measure, track and customize your workouts on the app in real time.

# **AQUAFITNESS OPTIONS 4. FORM® Smart Swim Goggles**

The only swim goggles with a smart display that delivers metrics like split times, and distance, as you swim. The seethrough display can be worn over the left or right eye. FORM® Swim Goggles have a battery life of 16 hours, perfect for even the longest swim. These Goggles are the missing piece in every swimmer's swim bag. FORM® Swim Goggles are the swim coach that swims with you. After your swim, the app measures and tracks your workouts, making for a customizable swim every time.