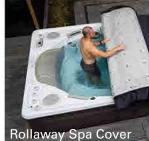

### **3b.** Rollaway Spa Cover

This next generation one-piece spa cover creates a complete seal on top of the swim spa; locking in the heat, lowering energy consumption and cost. The Rollaway Spa Cover design enables one person to roll the cover off the swim spa in less than 60 seconds, providing immediate access to the swim spa.