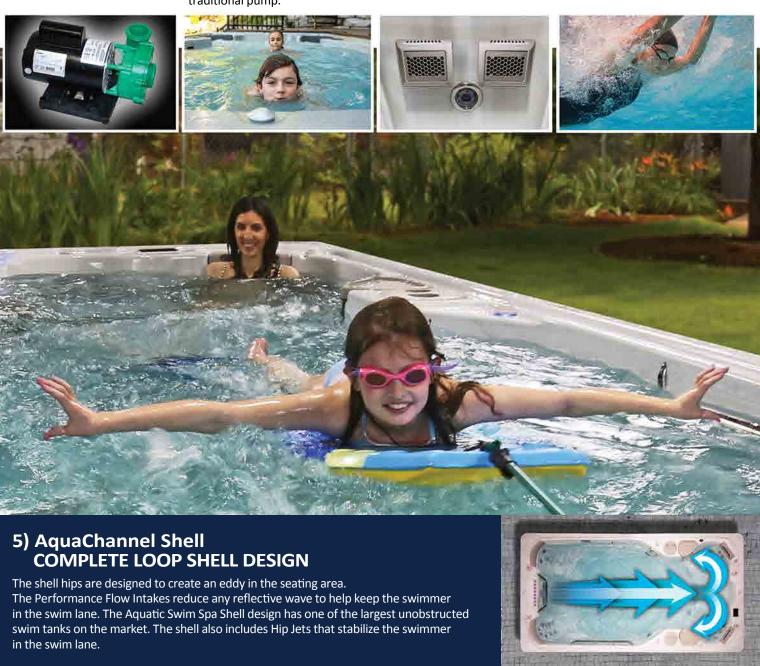

### **Shell Design EUROPEAN DESIGN**

The shell design is open, barrier-free and tapered forcing the current to flow towards the current collector adjust the speed of both V-Twin Jets at the opposite end of the swim spa without obstruction.

### 4) Streamlined **Shell Design EUROPEAN DESIGN**

The tapered shell design allows water to flow towards the Current Collector unobstructed, producing the most predictable swim on the market.