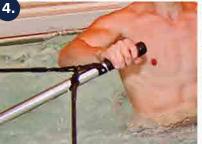

### 8. 48" Wall Mounted Exercise Bar

These can be mounted within the interior of the swim spa and are intended to act as a stabilizing bar for stretching and various other activities. Alternatively, the wall mounted 48" exercise bar can be installed on a nearby wall for safety purposes as well.