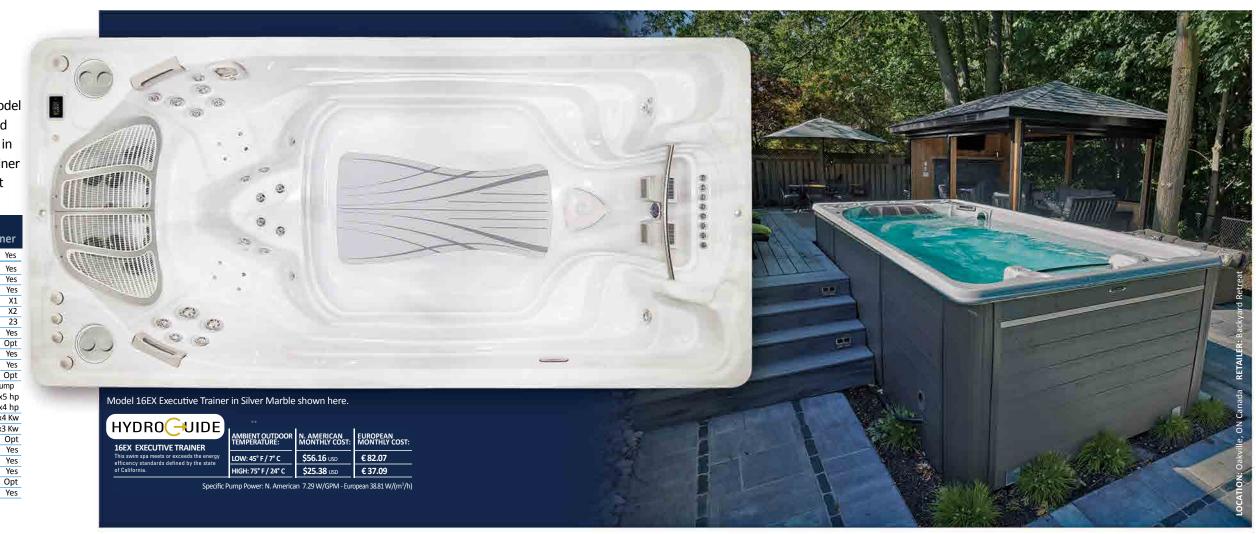

### **16EX EXECUTIVE TRAINER SWIM SPA**

With our 16EX Trainer, you'll receive more room for your total body workouts. Fully jetted seats and a wider exercise area makes this model the best swim spa on the market. The Patented Current Collector and backlit V-Twin Jets optimize the flow of water, allowing you to swim in much less turbulent water than competing swim spas. The 16EX Trainer features the smoothest, most predictable current, providing the best swim of any other spa on the market. Plus, you can still unwind with

Specifications:

PureWater System

HydroMassage jets, which are ergonomically positioned.

> **MODEL SPECS. SHELL DIMENSIONS:**

186" x 93" / 472.44 cm x 236.22 cm HEIGHT:

52.75" / 134 cm VOLUME:

2,010 US Gallons / 7,638 L **WEIGHT FULL:** 

19,394 lbs / 8,800 kg **WEIGHT EMPTY:** 

2,560 lbs / 1,162 kg **SIZE CATEGORY: 16'** 

**HYDROTHERAPY SEATING:** 2 Persons

Self Clean Mode HydroClean Floor Vacuum . HydroClean Pressurized Filter Programmable Filtration Cycles High Flow SlipStream Swim Jets High Flow V-Twin Swim Jets HydroFlex Foot Massage Bellagio Package AquaPro / EX Control Underwater LED Safety Lighting 2 Extra LED's Northern Lights 1/6hp HydroClean Filtration Pump, Evergreen & North American 60Hz AquaBoost Pump 1x4 & 2x5 hp International 50Hz 1x3 & 2x4 hp Stainless Steel HydroWise Heater NA 1x4 Kw & 1x4 Kw Stainless Steel HydroWise Heater EU 1x3 Kw & 1x3 Kw F7-Ultra Pure Ozone System SoftStride Exercise Mat Curved Stainless Steel Exercise Bar (Over the Swim Jets) Aquacord Swim Tether Rowing Kit