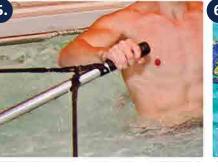

### 5. Aqua-Rowing Kit

Is a combination of stainless steel oars and resistance bands that attach to swivel anchors, allowing for a full rowing motion. This is an excellent upper body and abdominal workout.

### 4. Aqua-Rowing Kit

Is a combination of stainless steel oars and resistance bands that attach to swivel anchors allowing for the full rowing motion.