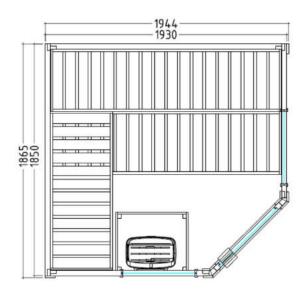

## **Features**

- Dimensions: 1950 x 1970 x 2040mm
- Solid wood cabin made of solid spruce (40mm)
- Interior made of spruce
- 3 silicon cables 5 x 2.5mm<sup>2</sup> for sauna heater
- 3 silicon cables 3 x 1.5mm<sup>2</sup> for sauna light
- Doors can be attached on the left or right
- 2 x 500 mm bench
- 1 headrest
- 1 ventilation slide
- 1 heater safety guard
- Lamp with protection without bulb
- Roof element