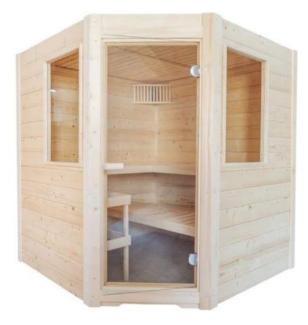

## British Columbia Corner

## **Features**

- Dimensions: 1950 x 1970 x 2040mm
- Solid wood cabin made of solid spruce (40mm)
- Interior made of spruce
- 3 silicon cables 5 x 2.5mm<sup>2</sup> for sauna heater
- 3 silicon cables 3 x 1.5mm<sup>2</sup> for sauna light
- Doors can be attached on the left or right
- 2 x 500 mm bench
- 1 headrest
- 1 ventilation slide
- 1 heater safety guard
- Lamp with protection without bulb
- Roof element