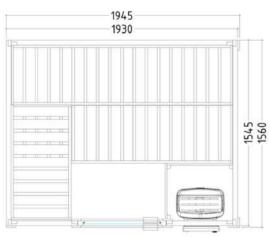

## Features

- Dimensions: 1945 x 1560 x 2040mm
- Solid wood cabin made of solid spruce (40mm)
- Interior made of spruce
- 3 silicon cables 5 x 2.5mm<sup>2</sup> for sauna heater
- 3 silicon cables 3 x 1.5mm<sup>2</sup> for sauna light
- Doors can be attached on the left or right
- 2x500mm bench
- 1 headrest
- 1 ventilation slide
- 1 heater safety guard
- Lamp with protection without bulb
- Roof element