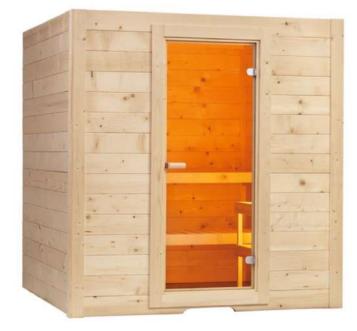

## British Columbia Medium

## Features

- Dimensions: 1945 x 1560 x 2040mm
- Solid wood cabin made of solid spruce (40mm)
- Interior made of spruce
- 3 silicon cables 5 x 2.5mm<sup>2</sup> for sauna heater
- 3 silicon cables 3 x 1.5mm<sup>2</sup> for sauna light
- Doors can be attached on the left or right
- 2x500mm bench
- 1 headrest
- 1 ventilation slide
- 1 heater safety guard
- Lamp with protection without bulb
- Roof element