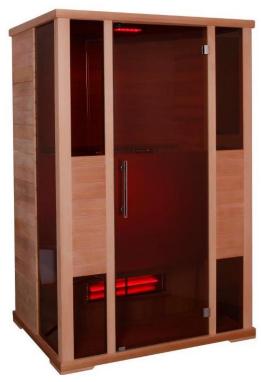

## The Rejuvenate Infra Red Cabin – In stock

## Features

- Sauna cabin dimensions 1450 x 1020 x 2000mm
- Canadian cedar inside and out
- Tinted glass design
- Adjustable heating
- Cedar wood bench
- Selbersdof tested radiator technology
- Plug and Play
- 1 x 400W infrared heaters, 6 x x300W infrared heater
- Interior digital control
- Coloured light
- Radio and MP3 player, USB port and SD card slot
- Fan