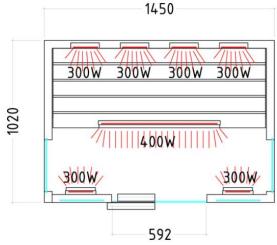

## Features

- Sauna cabin dimensions 1450 x 1020 x 2000mm
- Canadian cedar inside and out
- Tinted glass design
- Adjustable heating
- Cedar wood bench
- Selbersdof tested radiator technology
- Plug and Play
- 1 x 400W infrared heaters, 6 x x300W infrared heater
- Interior digital control
- Coloured light
- Radio and MP3 player, USB port and SD card slot
- Fan