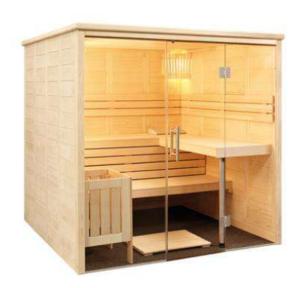

## The Montreal Sauna

## **Features**

- Cabin made of solid spruce (40mm)
- Prestige interior made of lime wood
- 3 Silicon cables 5 x 2.5mm<sup>2</sup> for sauna heater
- 3 silicon cables 3 x 1.5mm<sup>2</sup> for sauna light
- ESG glass element 674 x 1945 x 8mm, Door 590 x 1915 x 8mm
- Doors can be attached on the left or right
- 3 x 620mm Bench 2 Headrests
- Ventilation slides
- Intermediate Bench Panel
- Floor Grid
- Heater safety guard
- Lamp with protection without bulb
- Backrests