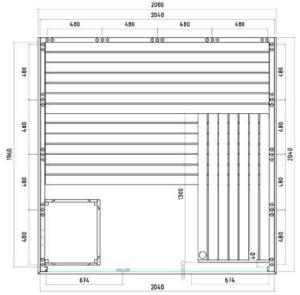

## The Montreal Sauna

## **Features**

- Cabin made of solid spruce (40mm)
- Prestige interior made of lime wood
- 3 Silicon cables 5 x 2.5mm<sup>2</sup> for sauna heater
- 3 silicon cables 3 x 1.5mm<sup>2</sup> for sauna light
- ESG glass element 674 x 1945 x 8mm, Door 590 x 1915 x 8mm
- Doors can be attached on the left or right
- 3 x 620mm Bench 2 Headrests
- Ventilation slides
- Intermediate Bench Panel
- Floor Grid
- Heater safety guard
- Lamp with protection without bulb
- Backrests