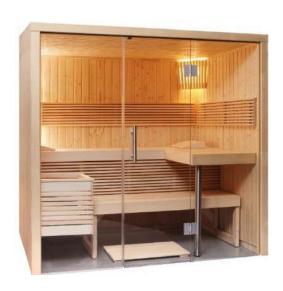

## The Ottawa Large Cabin

## **Features**

- Element cabin made of solid Sprouse (65mm)
- Emotion interior made of lime wood
- Glass front made of 8mm ESG safety glass
- ESG glass element 694 x 1952 x 8mm, door: 590 x 1915 x 8mm
- 12.5 mm sturdy tongue and groove boards
- 3 Silicon cables 5 x 1.5mm<sup>2</sup> for sauna heater
- 3 Silicon cables 3 x 1.5mm<sup>2</sup> for sauna light
- Doors can be attached on the left or right
- 3 x 620 mm Bench
- Intermediate bench panel
- Backrests
- Ventilation slides
- Floor Grid
- Heater safety guard
- Lamp with protection without bulb
- 2 Headrests