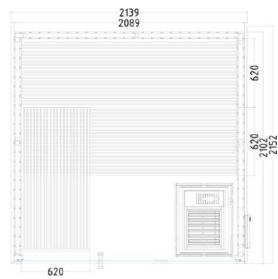

## **Features**

- Element cabin made of solid Sprouse (65mm)
- Emotion interior made of lime wood
- Glass front made of 8mm ESG safety glass
- ESG glass element 694 x 1952 x 8mm, door: 590 x 1915 x 8mm
- 12.5 mm sturdy tongue and groove boards
- 3 Silicon cables 5 x 1.5mm<sup>2</sup> for sauna heater
- 3 Silicon cables 3 x 1.5mm<sup>2</sup> for sauna light
- Doors can be attached on the left or right
- 3 x 620 mm Bench
- Intermediate bench panel
- Backrests
- Ventilation slides
- Floor Grid
- Heater safety guard
- Lamp with protection without bulb
- 2 Headrests