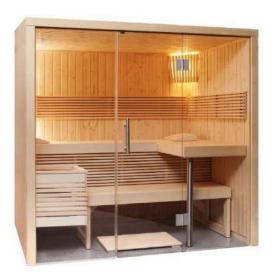

## The Ottawa Small Cabin

## **Features**

- Element cabin made of solid Sprouse (65mm)
- Emotion interior made of lime wood
- Glass front made of 8mm ESG safety glass
- ESG glass element 694 x 1952 x 8mm, door: 590 x 1915 x 8mm
- 12.5 mm sturdy tongue and groove boards
- 3 Silicon cables 5 x 1.5mm<sup>2</sup> for sauna heater
- 3 Silicon cables 3 x 1.5mm<sup>2</sup> for sauna light
- Doors can be attached on the left or right
- 3 x 620 mm Bench
- Intermediate bench panel
- Backrests
- Ventilation slides
- Floor Grid
- Heater safety guard
- Lamp with protection without bulb
- 2 Headrests