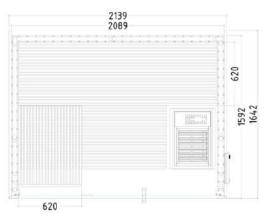

## **Features**

- Element cabin made of solid Sprouse (65mm)
- Emotion interior made of lime wood
- Glass front made of 8mm ESG safety glass
- ESG glass element 694 x 1952 x 8mm, door: 590 x 1915 x 8mm
- 12.5 mm sturdy tongue and groove boards
- 3 Silicon cables 5 x 1.5mm<sup>2</sup> for sauna heater
- 3 Silicon cables 3 x 1.5mm<sup>2</sup> for sauna light
- Doors can be attached on the left or right
- 3 x 620 mm Bench
- Intermediate bench panel
- Backrests
- Ventilation slides
- Floor Grid
- Heater safety guard
- Lamp with protection without bulb
- 2 Headrests