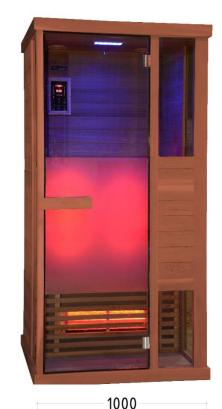

## Features

- Canadian Cedar inside and out
- Tinted glass design
- With adjustable heating elements
- Cedar wood bench
- Seibersdorf tested radiator technology
- Plug and Play
- 3 x 400W infrared heaters, 1 x 300W infrared eater
- Interior digital control unit
- Coloured Light
- Fan
- Radio and MP3 player, USB port and SD card slot
- USB port
- Infra red radiation with glass
- 1000mm x 1020mm x 2000mm