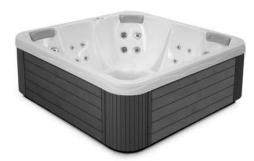

## COLOUR OPTIONS

### **Acrylic Shell Colours**

Alba Pear White

Midnight Canyon

Stirling Silver

Storm Clouds

Tuscan Sun

Winter Solstice

### **Cabinet Colours**

Black

Brown

Grey

### **Cover Colours**

Beige

Chocolate Brown

Dark Grey

Light Grey

Sand Beige