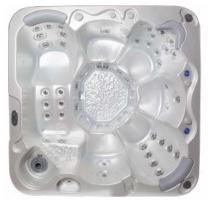

### ERGONOMICALLY DESIGNED SEATING

Our selection of Affordable Luxury Hot Tubs seats have been contoured to fit the body perfectly. Years of research has resulted in our comfortable seating layouts and perfect jet configuration. These are designed individually to provide different treatment massages. The result is a full body massage and hydrotherapeutic experience after every use, whilst having fun with your loved ones. The arrangement of jets may differ for each tub.

#### Relax Massage Seat

It targets the regeneration of the shoulder girdle and trunk muscle tissue, as well as the hip flex muscles and knee extensor muscles. The muscle groups most used!

#### Expert Massage Seat

Its adjustable jets can have physiological effects with customised directions and strengths.

#### Cool Down Massage Seats

The armchair design provides relaxation after training; its physical and calming effect is an additional benefit to the physiological functions.

#### Focus Massage Seats

It offers its user an experience that is relaxing combined with a deep tissue massage on the longitudinal trunk muscles, whilst exercising the hip and thigh flexor muscle groups.

#### Body Flow Massage Seat

The massage seat with the most intensive physiological effect. In addition, it also has effects on lymphatic circulation on the lower limbs.

#### Intenso Massage Seat

The most refreshing massage seat. The favourite of professional athletes. After intensive training, it ensures the regeneration of critical areas the back and leg muscles.