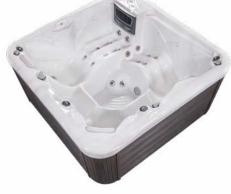

### THE ATLANTIS

Our best selling Atlantis is the ideal family spa. Designed with a spacious footwell, full body hydrotherapy massage, an ice bucket and all the upgraded lighting features, this spa packs a punch! Complementing these is the stereo system which enhances the mood, lie back, relax and enjoy!

| The Atlantis            |                                             |  |
|-------------------------|---------------------------------------------|--|
| Dimensions (mm)         | 2000 x 2000 x 870                           |  |
| Seats                   | 6                                           |  |
| Volume (L)              | 1100                                        |  |
| Jets                    | 40                                          |  |
| Illuminated Fountain    | 2                                           |  |
| Chromotherapy Lights    | 15 pcs exclusive LEDs                       |  |
| Hydro Massage Pump      | 1 x 3HP, double speed                       |  |
| Sound System            | Yes                                         |  |
| Smart Phone App         | Optional                                    |  |
| Plug & Play             | Optional                                    |  |
| Weight (kg)             | 300                                         |  |
| Frame                   | Impregnated solid wood                      |  |
| Opt. Power Requirements | 1 x 23A 230V/50Hz                           |  |
| Min. Power Requirements | 1 x 10A 230V/50Hz                           |  |
| Water Sanitisation      | Ozone generator +<br>Superfine Paper Filter |  |
| Thermo Cover            | Yes                                         |  |