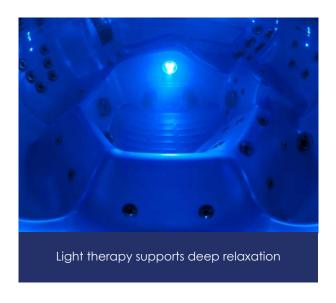

### **Acrylic Shell Colours**

Alba Pear White

Midnight Canyon

Stirling Silver

Storm Clouds

Tuscan Sun

Winter Solstice