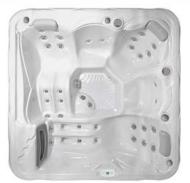

### THE EXPLORER

Our Explorer hot tub provides enough room for as many as 5 people, and its 2x2 meter size will comfortably fit in your home. The ergonomic seating provides perfectly comfortable seating for both men and women. Moreover, one of the seats is equipped with the captain's chair design, which relieves neck and

| The Explorer            |                                             |
|-------------------------|---------------------------------------------|
| Dimensions (mm)         | 2000 x 2000 x 890                           |
| Seats                   | 5                                           |
| Volume (L)              | 960                                         |
| Jets                    | 42                                          |
| Illuminated Waterfall   | No                                          |
| Chromotherapy Lights    | 16 pcs exclusive LEDs                       |
| Hydro Massage Pump      | 1 x 3HP, double speed                       |
| Sound System            | Yes                                         |
| Smart Phone App         | Optional                                    |
| Plug & Play             | Optional                                    |
| Weight (kg)             | 270                                         |
| Frame                   | Impregnated solid wood                      |
| Opt. Power Requirements | 1 x 23A 230V/50Hz                           |
| Min. Power Requirements | 1 x 7A 230V/50Hz                            |
| Water Sanitisation      | Ozone generator +<br>Superfine Paper Filter |
| Thermo Cover            | Yes                                         |