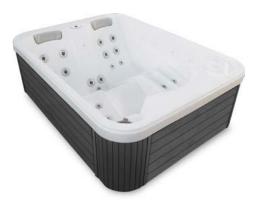

### THE SERENE

Our Serene hot tub is spacious enough to include one seat and two recliners, but it is still small enough to fit almost anywhere – on a shady terrace, or in a slightly bigger bathroom. Due to its 70 cm height, this model easily fits through a normal front door. Its Plug&Play system ensures easy connection.

| The Serene              |                            |  |
|-------------------------|----------------------------|--|
| Dimensions (mm)         | 2000 x 1500 x 700          |  |
| Seats                   | 3                          |  |
| Volume (L)              | 551                        |  |
| Jets                    | 26                         |  |
| Illuminated Waterfall   | No                         |  |
| Chromotherapy Lights    | 10 pcs exclusive LEDs      |  |
| Hydro Massage Pump      | 1 x 1.5HP,<br>double speed |  |
| Sound System            | No                         |  |
| Smart Phone App         | Optional                   |  |
| Plug & Play             | Yes                        |  |
| Weight (kg)             | 230                        |  |
| Frame                   | Impregnated solid wood     |  |
| Opt. Power Requirements | 1 x 19A 230V/50Hz          |  |
| Min. Power Requirements | 1 x 6A 230V/50Hz           |  |
| Water Sanitisation      | Superfine Paper Filter     |  |
| Thermo Cover            | Yes                        |  |