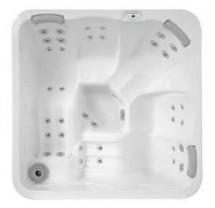

### ERGONOMICALLY DESIGNED SEATING

Our selection of Affordable Luxury Hot Tubs seats have been contoured to fit the body perfectly. Years of research has resulted in our comfortable seating layouts and perfect jet configuration. These are designed individually to provide different treatment massages. The result is a full body massage and hydrotherapeutic experience after every use, whilst having fun with your loved ones. The arrangement of jets may differ for each tub.

#### Relax Massage Seat

It targets the regeneration of the shoulder girdle and trunk muscle tissue, as well as the hip flex muscles and knee extensor muscles. The muscle groups most used!

#### Expert Massage Seat

Its adjustable jets can have physiological effects with customised directions and strengths.

#### Cool Down Massage Seats

The armchair design provides relaxation after training; its physical and calming effect is an additional benefit to the physiological functions.

#### Focus Massage Seats

It offers its user an experience that is relaxing combined with a deep tissue massage on the longitudinal trunk muscles, whilst exercising the hip and thigh flexor muscle groups.

#### Body Flow Massage Seat

The massage seat with the most intensive physiological effect. In addition, it also has effects on lymphatic circulation on the lower limbs.

#### Intenso Massage Seat

The most refreshing massage seat. The favourite of professional athletes. After intensive training, it ensures the regeneration of critical areas the back and leg muscles.