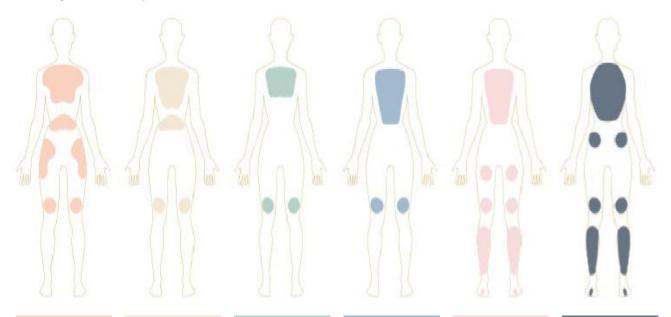

### ERGONOMICALLY DESIGNED SEATING

Our selection of Affordable Luxury Hot Tubs seats have been contoured to fit the body perfectly. Years of research has resulted in our comfortable seating layouts and perfect jet configuration. These are designed individually to provide different treatment massages. The result is a full body massage and hydrotherapeutic experience after every use, whilst having fun with your loved ones. The arrangement of jets may differ for each tub.

#### Relax Massage Seat

It targets the regeneration of the shoulder girdle and trunk muscle tissue, as well as the hip flex muscles and knee extensor muscles. The muscle groups most used!

#### Expert Massage Seat

Its adjustable jets can have physiological effects with customised directions and strengths.

#### Cool Down Massage Seats

The armchair design provides relaxation after training; its physical and calming effect is an additional benefit to the physiological functions.

#### Focus Massage Seats

It offers its user an experience that is relaxing combined with a deep tissue massage on the longitudinal trunk muscles, whilst exercising the hip and thigh flexor muscle groups.

#### Body Flow Massage Seat

The massage seat with the most intensive physiological effect. In addition, it also has effects on lymphatic circulation on the lower limbs.

#### Intenso Massage Seat

The most refreshing massage seat. The favourite of professional athletes. After intensive training, it ensures the regeneration of critical areas the back and leg muscles.